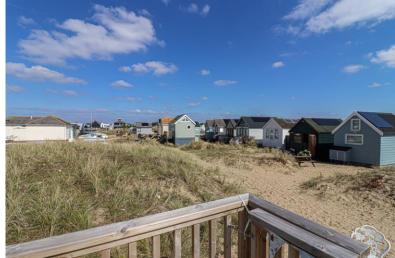

## Hut 131

Mudeford Sand Spit, Mudeford, Christchurch, BH23 4AB £395,000

Situated in a truly unique position with no neighbouring huts on the sides, having a spacious feel around around the outside with views to the seaside and partial views to the harbour. If you are looking for a hut to 'spread out' on the outside, then but 131 offers this. Built in 2022 under the new fire and safety regulations, taking into account a raised floor area providing useful underneath storage, which can be accessed from the inside of the hut as well as outside locked doors. The raised sun deck platform provides a southerly aspect towards the beach and over to the Isle of Wight. The accommodation inside is of a high standard with granite/marble work tops space in the kitchen area, gas cooker and pumped water to the sink. A fridge freezer is powered by the solar system.