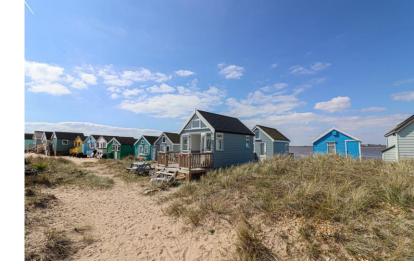

## Hut 131

Mudeford Sand Spit, Mudeford, Christchurch, BH23 4AB £395,000

Situated in a truly unique position with no neighbouring huts on the sides, having a spacious feel around around the outside with views to the seaside and partial views to the harbour. If you are looking for a hut to 'spread out' on the outside, then but 131 offers this. Built in 2022 under the new fire and safety regulations, taking into account a raised floor area providing useful underneath storage, which can be accessed from the inside of the hut as well as outside locked doors. The raised sun deck platform provides a southerly aspect towards the beach and over to the Isle of Wight. The accommodation inside is of a high standard with granite/marble work tops space in the kitchen area, gas cooker and pumped water to the sink. A fridge freezer is powered by the solar system.