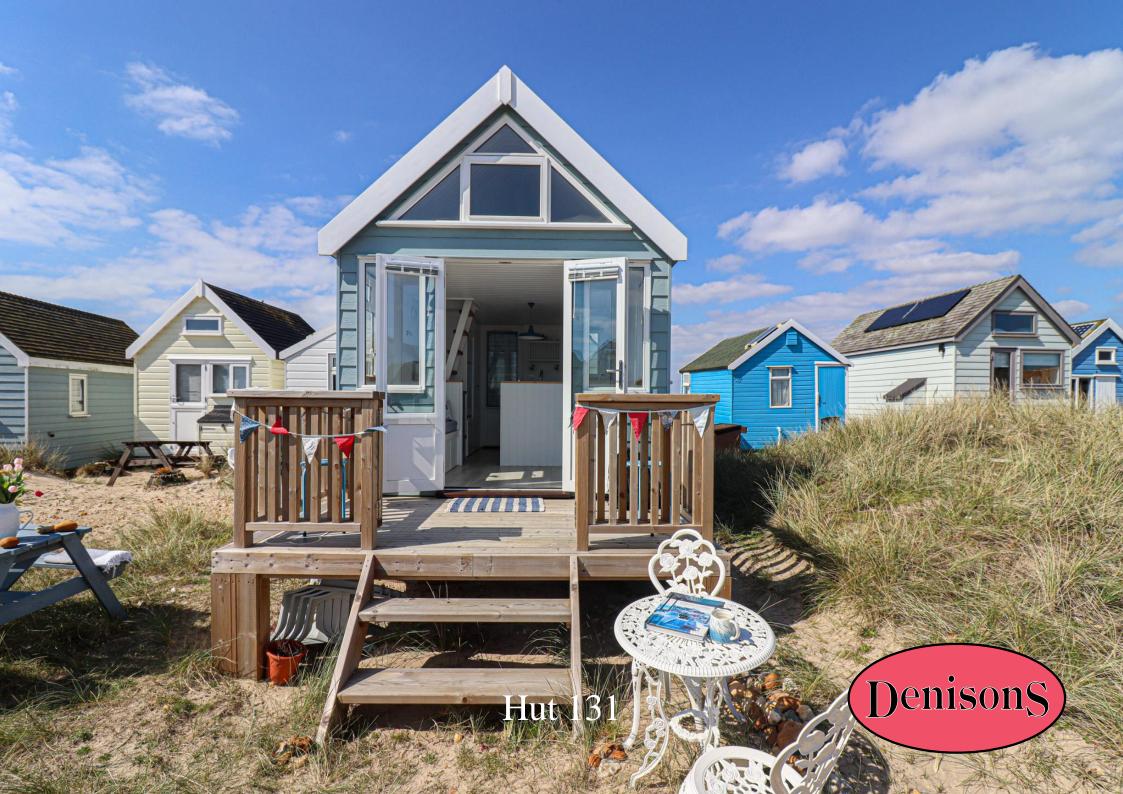

## Hut 131

Mudeford Sand Spit, Mudeford, Christchurch, BH23 4AB £395,000

Situated in a truly unique position with no neighbouring huts on the sides, having a spacious feel around around the outside with views to the seaside and partial views to the harbour. If you are looking for a hut to 'spread out' on the outside, then but 131 offers this. Built in 2022 under the new fire and safety regulations, taking into account a raised floor area providing useful underneath storage, which can be accessed from the inside of the hut as well as outside locked doors. The raised sun deck platform provides a southerly aspect towards the beach and over to the Isle of Wight. The accommodation inside is of a high standard with granite/marble work tops space in the kitchen area, gas cooker and pumped water to the sink. A fridge freezer is powered by the solar system.