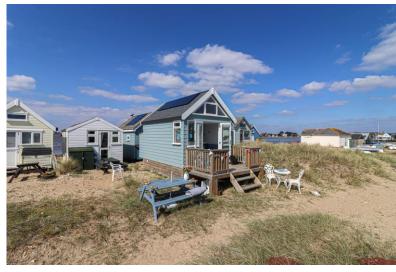

## Hut 131

Mudeford Sand Spit, Mudeford, Christchurch, BH23 4AB £395,000

Situated in a truly unique position with no neighbouring huts on the sides, having a spacious feel around around the outside with views to the seaside and partial views to the harbour. If you are looking for a hut to 'spread out' on the outside, then but 131 offers this. Built in 2022 under the new fire and safety regulations, taking into account a raised floor area providing useful underneath storage, which can be accessed from the inside of the hut as well as outside locked doors. The raised sun deck platform provides a southerly aspect towards the beach and over to the Isle of Wight. The accommodation inside is of a high standard with granite/marble work tops space in the kitchen area, gas cooker and pumped water to the sink. A fridge freezer is powered by the solar system.